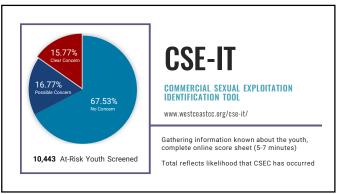

# ASSESS YOUTH WITH SCREENING TOOL

Victims generally don't self-identify or disclose. Trauma often masks their victimization. A study of exploited youth being in 10 different non-profits serving CST victims found that:

40

41