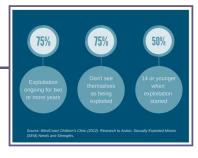

# ASSESS YOUTH WITH SCREENING TOOL

Victims generally don't self-identify or disclose. Trauma often masks their victimization. A study of exploited youth being in 10 different non-profits serving CST victims found that: