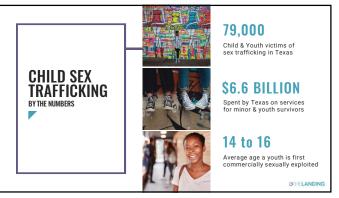

#### **PREVALENCE**

FASTEST GROWING ORGANIZED CRIME

2ND LARGEST CRIMINAL ENTERPRISE

\$12-31 BILLION GENERATED FROM HUMAN TRAFFICKING EACH YEAR

OTHELANDING

7

8

1 in 6

Youth are estimated to experience sex trafficking victimization during a foster care runaway episode

19%

of runaways from foster care are assessed to be likely victims of sex trafficking

National Center for Missing and Exploited Children (NCMEC)