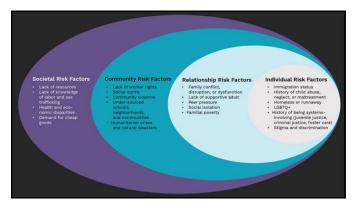

# COMMON RISK FACTORS

FOSTER YOUTH HAVE PARTICULAR VULNERABILITIES FOR SEX TRAFFICKING

CONFLICT WITH PARENTS/CAREGIVERS
POST TRAUMATIC STRESS DISORDER
DIFFICULTY IN SCHOOL
PEER OR FAMILY INFLUENCE
PRIOR RAPE/SEXUAL VICTIMIZATION
ETHNIC AND/OR RACIAL MINORITY
SEXUAL ORIENTATION MINORITY (L6BTQ+)

SYSTEM INVOLVEMENT (CPS, JDS, etc.)

WITNESSING FAMILY VIOLENCE POVERTY/MATERIAL NEED

CHILDHOOD TRAUMA
ABUSE AND/OR MALTREATMENT

**STELANDING** 