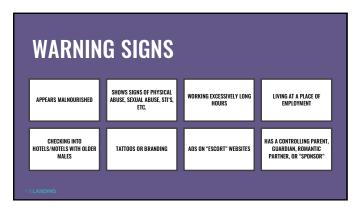

## **OBJECTIVE 3**

Discuss warning signs, common misconceptions, and prevention tactics

OTHELANDIN

20

#### **MYTH OR FACT?**

TRAFFICKED PERSONS ARE ALWAYS FOREIGN NATIONALS OR IMMIGRANTS FROM OTHER COUNTRIES

THE FEDERAL DEFINITION OF HUMAN TRAFFICKING INCLUDES BOTH U.S. CITIZENS AND FOREIGN NATIONALS. MAJORITY OF THE TRAFFICKING WE SEE WITH OUR CLIENTS ARE FROM THE AREAS AROUND US OR WITHIN THE STATES.